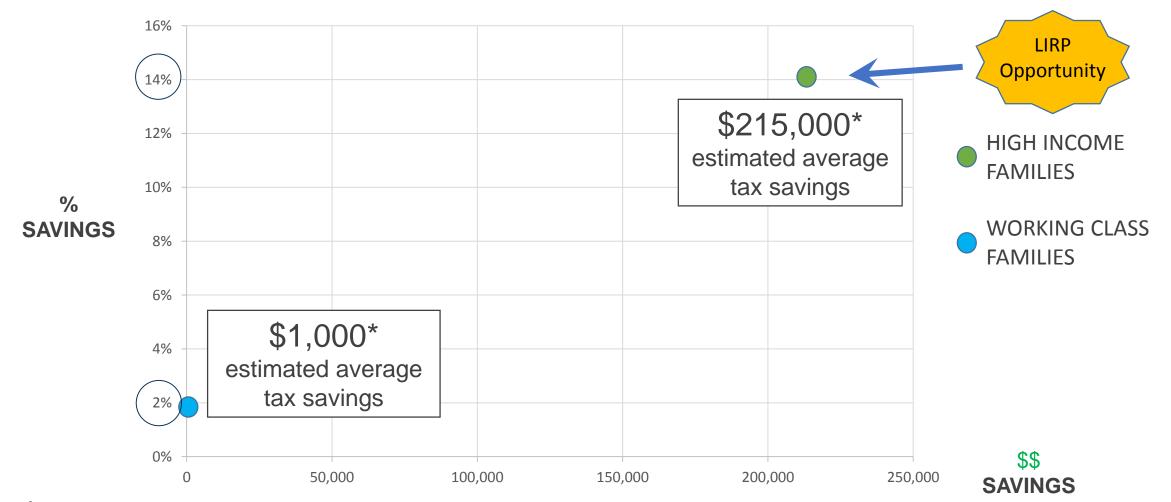

#### **ELECTION:** LOWER INCOME TAXES – SAVINGS?

4 CREATED EXCLUSIVELY FOR FINANCIAL PROFESSIONALS. NOT FOR CONSUMER USE.

\*CBO 2016 Estimates based on Trump proposal