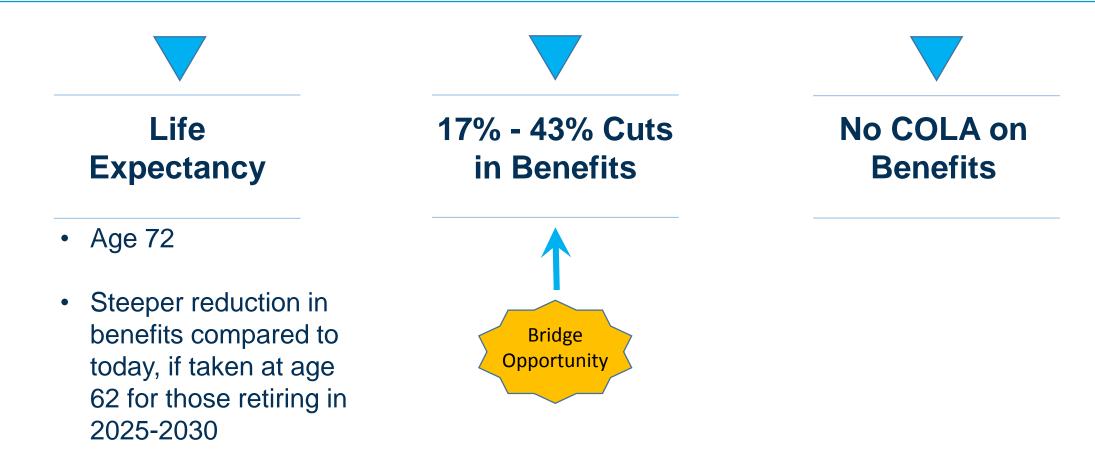

# SOCIAL SECURITY CUTS ARE INEVITABLE\*

\* As per 2016 Rep. Sam Johnson (R) Texas, Chairman of Ways and Means Committee Social Security Sub Committee Proposal

<sup>5</sup> CREATED EXCLUSIVELY FOR FINANCIAL PROFESSIONALS. NOT FOR CONSUMER USE